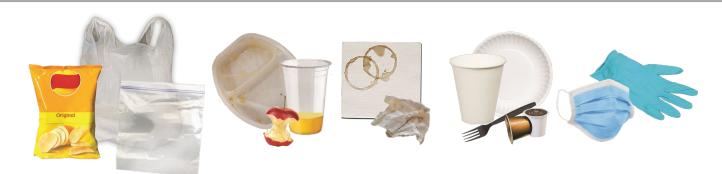

## FOOD & LIQUIDS

Food Scraps Soiled Food Containers Bottles/Cups with liquid

#### **OTHERS**

Cups Plates Food boxes Plastic Straws
Utensils
Coffee Pods
Paper Towels, Napkins, Tissues
Soiled Paper, Cardboard
Paper Cups or Plates
PPEs (Gloves and Masks)
Compostable Plastics
Plates and Drinking Glasses
Broken Glass
Mixed Materials (Bubble Mailer,
Pens,...)
Others (items not specified in
the recycling list)