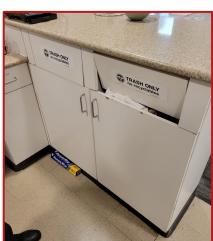

## Trash and Recycling in Olin Hall

Trash & Recycling cabinets

Trash & Recycling in pantries

#### Trash and Recycling in Olin Hall