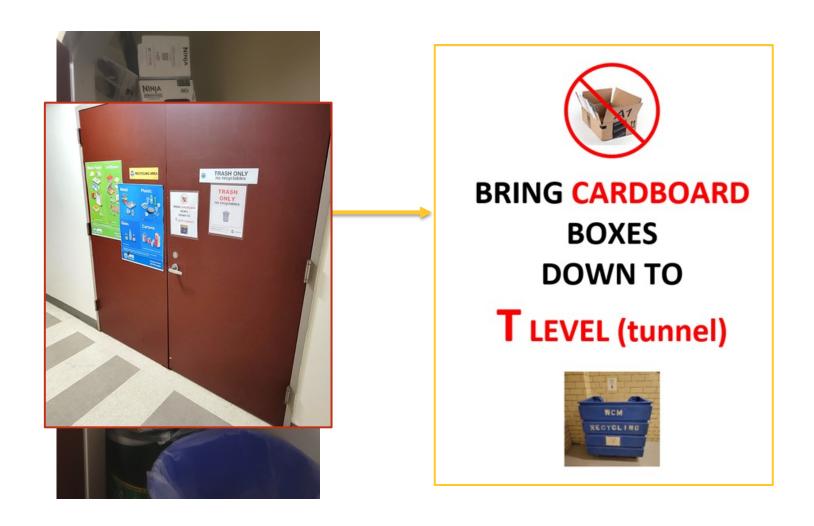

## Trash and Recycling in Olin Hall

Trash & Recycling cabinets

Trash & Recycling in pantries

#### Trash and Recycling in Olin Hall