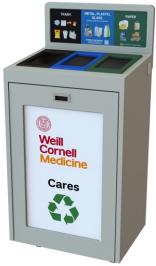

Trash & Recycling in pantries



#### Trash and Recycling in Olin Hall



### Working Together Towards a Greener Future



#### What is Recyclable at WCM?





#### 1) Liquids & Food

- 2) Plastic Films & Soft Packaging
- 3) Coffee Cups
- 4) Paper Towels & Napkins
- 5) Masks





1) Liquids & Food

#### 2) Plastic Films & Soft Packaging

- 3) Coffee Cups
- 4) Paper Towels & Napkins
- 5) Masks







- 1) Liquids & Food
- 2) Plastic Films & Soft Packaging
- 3) Coffee Cups
- 4) Paper Towels & Napkins
- 5) Masks





- 1) Liquids & Food
- 2) Plastic Films & Soft Packaging
- 3) Coffee Cups
- 4) Paper Towels & Napkins
- 5) Masks







- 1) Liquids & Food
- 2) Plastic Films & Soft Packaging
- 3) Coffee Cups
- 4) Paper Towels & Napkins
- 5) Masks



# Recycling Revamp: Education Center







#### Interested in Sustainability?

- Check out our website for updates:
  - https://sustainability.weill.cornell.edu/
- If you work in a lab, sign up for Green Labs news & updates
  - Email <u>WCM-Sustainability@med.cornell.edu</u> to be placed on the listserv
- Join a student group
  - NatureRx
  - WCM Environmental Health Collective (ECO)
- Have suggestions?
  - WCM-Sustainability@med.cornell.edu
  - Office of Energy & Sustainability is a 5-member team focused on energy conservation & sustainability at WCM

#### Thank You

For any questions:

WCM-Sustainability@med.cornell.edu



# Weill Cornell Medicine