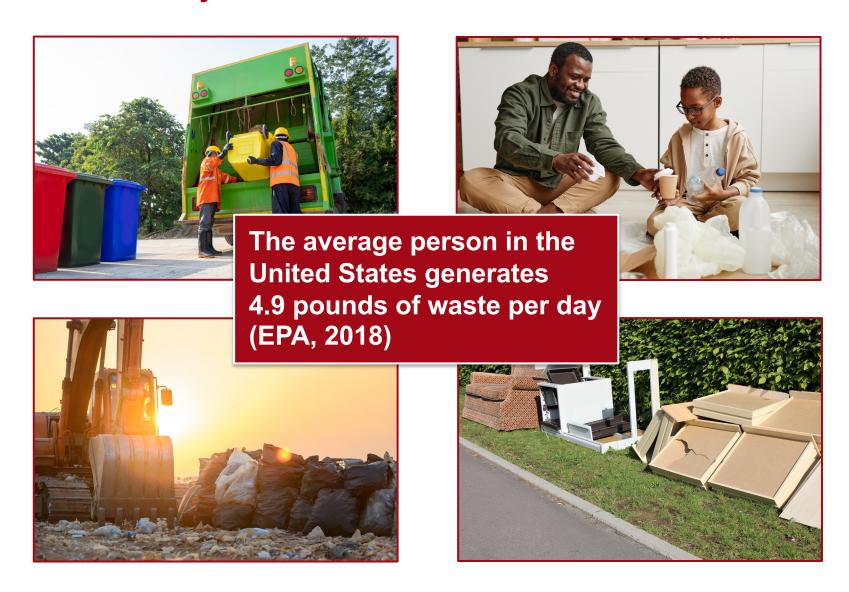

#### WCM Waste Streams: 2022

- Shredded Paper
- Recycling
- Furniture & Construction Debris
- Electronics
- Trash
- Regulated Medical Waste
- Chemical/Hazardous Waste

WCM Total Waste: 1171.3 US Tons

Diversion Rate: 26%