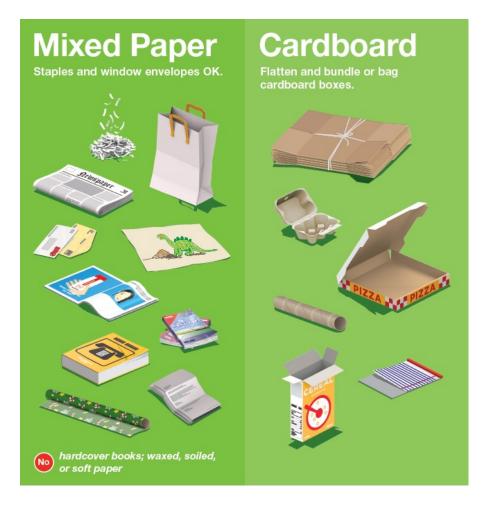

# Weill Cornell Medicine

# Recycling at WCM

Office of Energy & Sustainability



### U.S. Daily Waste Statistics



#### WCM Waste Streams: 2022



- Shredded Paper
- Recycling
- Furniture & Construction Debris
- Electronics
- Trash
- Regulated Medical Waste
- Chemical/Hazardous Waste



WCM Total Waste: 1171.3 US Tons

Diversion Rate: 26%

## Trash and Recycling in Olin Hall

Trash & Recycling cabinets











Trash & Recycling in pantries



#### Trash and Recycling in Olin Hall



### Working Together Towards a Greener Future



#### What is Recyclable at WCM?





#### 1) Liquids & Food

- 2) Plastic Films & Soft Packaging
- 3) Coffee Cups
- 4) Paper Towels & Napkins
- 5) Masks





1) Liquids & Food

#### 2) Plastic Films & Soft Packaging

- 3) Coffee Cups
- 4) Paper Towels & Napkins
- 5) Masks







- 1) Liquids & Food
- 2) Plastic Films & Soft Packaging
- 3) Coffee Cups
- 4) Paper Towels & Napkins
- 5) Masks





- 1) Liquids & Food
- 2) Plastic Films & Soft Packaging
- 3) Coffee Cups
- 4) Paper Towels & Napkins
- 5) Masks







- 1) Liquids & Food
- 2) Plastic Films & Soft Packaging
- 3) Coffee Cups
- 4) Paper Towels & Napkins
- 5) Masks



# Recycling Revamp: Education Center







#### Interested in Sustainability?

- Check out our website for updates:
  - https://sustainability.weill.cornell.edu/
- If you work in a lab, sign up for Green