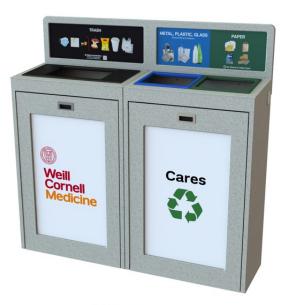

## Trash and Recycling in Olin Hall

Trash & Recycling cabinets

Trash & Recycling in pantries

#### Trash and Recycling in Olin Hall