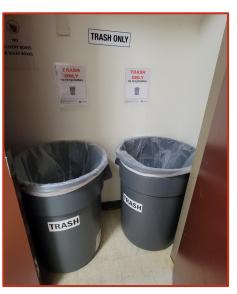

## Trash and Recycling in Olin Hall

Trash & Recycling cabinets

Trash & Recycling in pantries

#### Trash and Recycling in Olin Hall