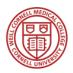

# Weill Cornell Medicine

# Recycling at WCM

Office of Energy & Sustainability



### U.S. Daily Waste Statistics



#### WCM Waste Streams: 2022



- Shredded Paper
- Recycling
- Furniture & Construction Debris
- Electronics
- Trash
- Regulated Medical Waste
- Chemical/Hazardous Waste



WCM Total Waste: 1171.3 US Tons

Diversion Rate: 26%

## Trash and Recycling in Olin Hall

Trash & Recycling cabinets











Trash & Recycling in pantries



#### Trash and Recycling in Olin Hall



### Working Together Towards a Greener Future



#### What is Recyclable at WCM?





#### 1) Liquids & Food

- 2) Plastic Films & Soft Packaging
- 3) Coffee Cups
- 4) Paper Towels & Napkins
- 5) Masks





1) Liquids & Food

#### 2) Plastic Films & Soft Packaging

- 3) Coffee Cups
- 4) Paper Towels & Napkins
- 5) Masks







- 1) Liquids & Food
- 2) Plastic Films & Soft Packaging
-