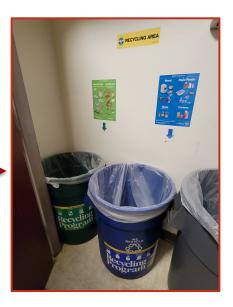

## Trash and Recycling in Olin Hall

Trash & Recycling cabinets

Trash & Recycling in pantries

#### Trash and Recycling in Olin Hall