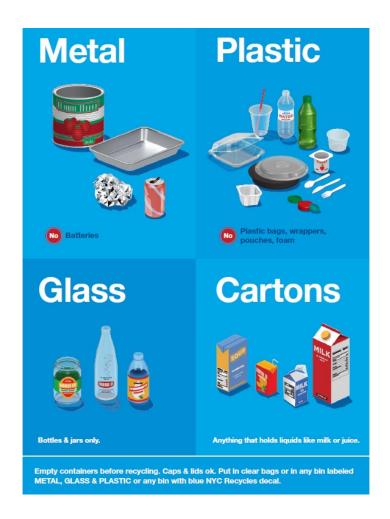

# Weill Cornell Medicine

# Recycling at WCM

Office of Energy & Sustainability



### U.S. Daily Waste Statistics



#### WCM Waste Streams: 2022



- Shredded Paper
- Recycling
- Furniture & Construction Debris
- Electronics
- Trash
- Regulated Medical Waste
- Chemical/Hazardous Waste



WCM Total Waste: 1171.3 US Tons

Diversion Rate: 26%

## Trash and Recycling in Olin Hall

Trash & Recycling cabinets











Trash & Recycling in pantries



#### Trash and Recycling in Olin Hall



### Working Together Towards a Greener Future



#### What is Recyclable at WCM?





#### 1) Liquids & Food

- 2) Plastic Films & Soft Packaging
- 3) Coffee Cups
- 4) Paper Towels & Napkins
- 5) Masks





1) Liquids & Food

#### 2) Plastic Films & Soft Packaging

- 3) Coffee Cups
- 4) Paper Towels & Napkins
- 5) Masks







- 1) Liquids & Food
- 2) Plastic Films & Soft Packaging
- 3) Coffee Cups
- 4) Paper Towels & Napkins
- 5) Masks





- 1) Liquids & Food
- 2) Plastic Films & Soft Packaging
- 3) Coffee Cups
- 4) Paper Towels & Napkins
- 5) Masks







- 1) Liquids & Food
- 2) Plastic Films & Soft Packaging
- 3) Coffee Cups
- 4) Paper Towels & Napkins
- 5) Masks



# Recycling Revamp: Education Center







#### Interested in Sustainability?

- Check out our website for updates:
  - https://sustainability.weill.cornell.edu/
- If you work in a lab, sign up for Gre